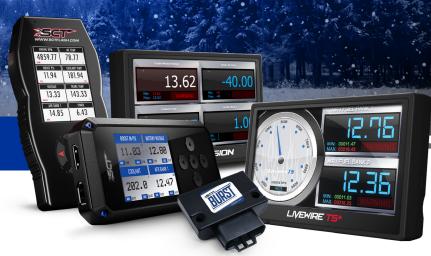

## THE TEMPS ARE COLD BUT THE DEALS ARE HOT

LIVEWIRE VISION | BDX | X4 | LIVEWIRE TS+ | BURST

| Name:              | <b>BDX</b> (40490) = <b>\$45</b>                                                            |
|--------------------|---------------------------------------------------------------------------------------------|
| Address:           | <b>X4</b> (7015, 7416,7215) = <b>\$40</b>                                                   |
| City: State: Zip:  | <b>LWTS+</b> (5015P, 5416P) = <b>\$80</b><br><b>LIVEWIRE VISION</b> (5015PWD) = <b>\$40</b> |
| Phone #: ( )       | <b>BURST</b> (49000) (4900EO) = <b>\$30</b>                                                 |
| E-mail:            | PLEASE INCLUDE A COPY OF YOUR INVOICE.                                                      |
| Place of purchase: | ATT: Holiday Rebate Derive Systems                                                          |
| Year Make:         | 4200 Church St, Suite 1066<br>Sanford, FL 32771                                             |
| Model: Engine:     |                                                                                             |
|                    |                                                                                             |